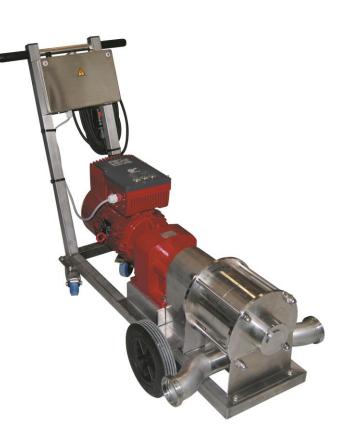

# DOUBLEXC<sup>®</sup> 300 E

# LOW SPEED ECCENTRIC ROTARY PISTON PUMPS

Destemmed grapes harvest, must, wine and viscous liquids

## CHARACTERISTICS

- Low rotational speed : no destruction of pulps and seeds
- Pump housing in stainless steel precision 316 L
- Large range of flow from 2 000 to 27 000 liters/hour
- Low oxygen dissolution
- High aspiration capacity up to 8 meters on dry working
- Electronic regulator
- Pump on stainless steel trolley
- Direction reversal switch
- Circuit breaker
- Capacity to pump viscous liquids