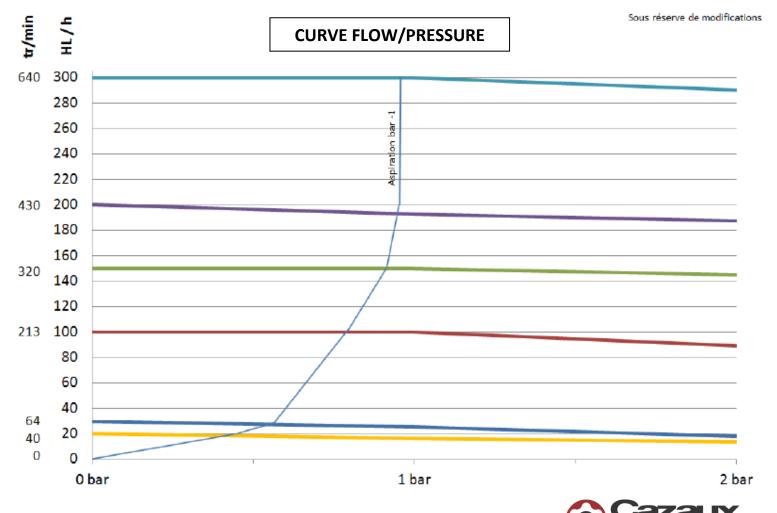

### **CURVE OF PERFORMANCE**

CAZAUX ROTORFLEX- ZA DE LALANDE ROUTE DE LALANDE- 33450 MONTUSSAN Tél +33 (0)5 57 77 70 70- Fax +33(0)5 57 77 70 79 Email : commercial@rotorflex.com – Site : www.rotorflex.com

Flow from 20 to 270 hl per hour

CAZAUX ROTORFLEX- ZA DE LALANDE ROUTE DE LALANDE- 33450 MONTUSSAN Tél +33 (0)5 57 77 70 70- Fax +33(0)5 57 77 70 79 Email : commercial@rotorflex.com – Site : www.rotorflex.com