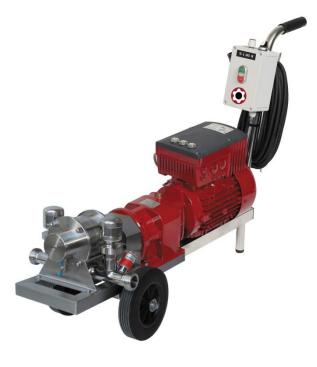

# DOUBLEXC<sup>®</sup> 100 E

# LOW SPEED ECCENTRIC ROTARY PISTON PUMPS

#### CHARACTERISTICS

- Low rotational speed : no destruction of pulps and seeds
- Pump housing in stainless steel precision 316 L
- Large range of flow from 500 to 10 000 liters/hour
- Low oxygen dissolution
- High aspiration capacity up to 8 meters on dry working
- Electronic regulator
- Pump on stainless steel trolley
- Direction reversal switch
- Circuit breaker
- Capacity to pump viscous liquids